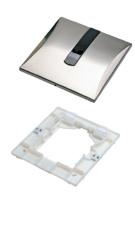

# **IR-URINAL-CONTROL, 9 V**

(Art. No. 382881)

#### **PROPERTIES**

For IR-urinal-control, 9 V (Article number 382881)

Battery power suppiy: 9 V

Operating voltage: 9 V DC

For DUPLO UR 380 element (Article number 8050452751)