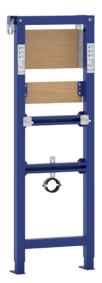

### **INSTALLATION METHOD**

For installation on DUPLO urinal elements with electronic flushing operation

### **DUPLO UR ELEMENT**

(Art. No. 8050452751)