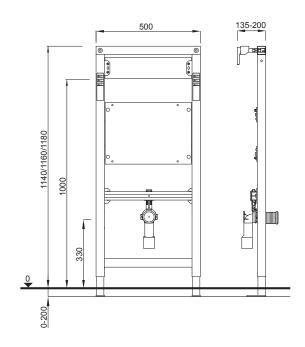

Our element ensure a secure and efficient installation for support bars, urinal panels, etc.

Installation in prefabricated walls, pre-wall installation in dry walls, universal installation into solid walls

### **PROPERTIES**

Supporting, blue powder coated sink element, square profile 40 x 40 mm

Pre-mounted fixing elements and flexible support legs (0-200 mm)

Height-adjustable bracket for sink mounting

Height-adjustable and rotating drain elbow DN

40/50 with a rubber seal for connecting tubes DN 32

# **PRODUCT CONTAINS**

All parts required for installation and mounting are supplied with the product