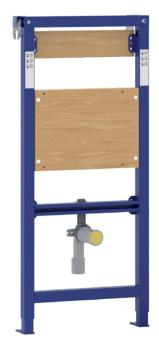

Our element ensure a secure and efficient installation for support bars, urinal panels, etc.

Installation in prefabricated walls, pre-wall installation in dry walls, universal installation into solid walls

### **PROPERTIES**

Supporting, blue powder coated sink element, square profile 40 x 40 mm

Pre-mounted fixing elements and flexible support legs (0-200 mm)

Height-adjustable bracket for sink mounting

Height-adjustable and rotating drain elbow DN

40/50 with a rubber seal for connecting tubes DN 32

# **PRODUCT CONTAINS**

All parts required for installation and mounting are supplied with the product