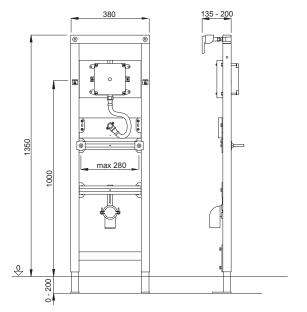

#### PROPERTIES

Supporting, blue powder coated urinal element, square profile 40x40 mm

Pre-assembled wall brackets and adjustable feet (0-200 mm)

#### SPECIAL FEATURES

Height adjustable bracket for mounting urinals Height adjustable bracket for urinal support Height adjustable plate with brass angle connector Height adjustable and rotating drain elbow Ø 50 mm

## **PRODUCT CONTAINS**

IR shell set mains operation 230 V Fastening rod M8 (distance measurement up to 285 mm) Metal tube Ø 20/20 mm with a Ø 20 mm connecting elbow Complete installation and fixing material Without inlet fitting and concealed trap