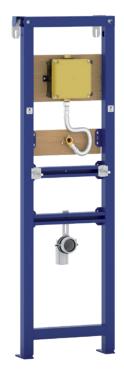

#### PROPERTIES

Supporting, blue powder coated urinal element, square profile 40x40 mm

Pre-assembled wall brackets and adjustable feet (0-200 mm)

#### SPECIAL FEATURES

Height adjustable bracket for mounting urinals Height adjustable bracket for urinal support Height adjustable plate with brass angle connector Height adjustable and rotating drain elbow Ø 50 mm

## **PRODUCT CONTAINS**

IR shell set mains operation 230 V Fastening rod M8 (distance measurement up to 285 mm) Metal tube Ø 20/20 mm with a Ø 20 mm connecting elbow Complete installation and fixing material Without inlet fitting and concealed trap