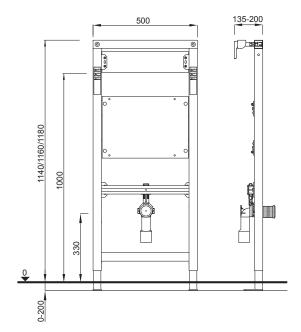

### PROPERTIES

Supporting, blue powder coated support element for support bars/ urinal panels, square profile 40x40 mm

Pre-assembled fixing elements and adjustable feet (0-200 mm)