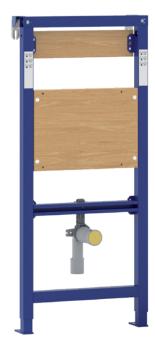

Our element ensure a secure and efficient installation for support bars, urinal panels, etc.

### PROPERTIES

Supporting, blue powder coated support element for support bars/ urinal panels, square profile 40x40 mm

Pre-assembled fixing elements and adjustable feet (0-200 mm)