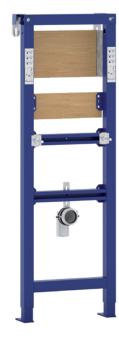

Our urinal elements ensure a reliable and efficient installation of the urinal, providing a range of features to meet various requirements.

#### PROPERTIES

Supporting, blue powder coated urinal element, square profile 40 x 40 mm

Pre-mounted fixing elements and flexible support legs (0-200 mm)

Height-adjustable bracket for flushing plate mounting

Height-adjustable bracket for water connection

Height-adjustable bracket for urinal mounting

Height-adjustable and rotating  $\varnothing$  50 mm drain elbow