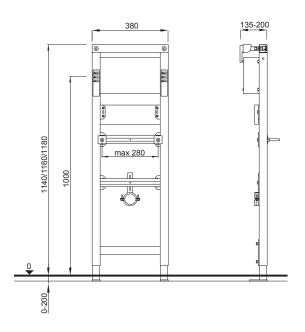

#### PROPERTIES

Supporting, blue powder coated urinal element, square profile 40 x 40 mm

Pre-mounted fixing elements and flexible support legs (0-200 mm)

Height-adjustable bracket for flushing plate mounting

Height-adjustable bracket for water connection

Height-adjustable bracket for urinal mounting

Height-adjustable and rotating  $\varnothing$  50 mm drain elbow

# **PRODUCT CONTAINS**

M8 threaded rod (distance up to 280 mm)

All parts required for installation and mountingare supplied with the product