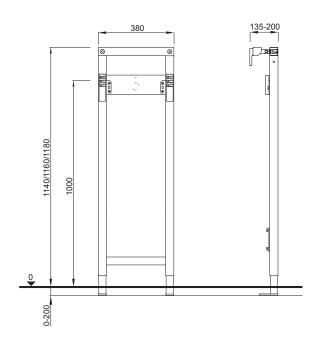

# **DUPLO SH 380**

Our adjustable support element ensure a secure and efficient installation for shower or bath tap.

Installation in prefabricated walls, pre-wall installation in dry walls, universal installation into solid walls

## **PROPERTIES**

Supporting, blue powder coated support frame for for installation of shower or bath tap square profile 40x40 mm

Pre-assembled fixing elements and adjustable feet (0-200 mm)

Heigh adjustable retaining plate for wall panels