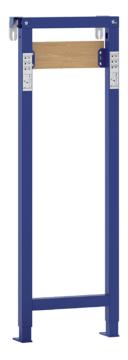

# **DUPLO SH 380**

Our adjustable support element ensure a secure and efficient installation for shower or bath tap.

Installation in prefabricated walls, pre-wall installation in dry walls, universal installation into solid walls

## **PROPERTIES**

Supporting, blue powder coated support frame for for installation of shower or bath tap square profile 40x40 mm

Pre-assembled fixing elements and adjustable feet (0-200 mm)

Heigh adjustable retaining plate for wall panels