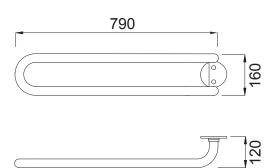

## **INSTALLATION METHOD**

For VarioTronic pre-wall system

Lateral mounting of the support handles on the system

The support handles move with the element

Simple installation (dismantling)

Color: black

Toilet roll + holder for remote control bracket

Bracket in total for left and right hand use