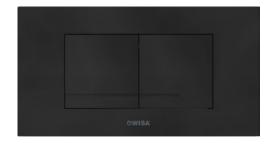

## **KANTOS**

**Article number:** 8050418755

EAN-Code: 8711778228160

Discover the ideal flushing plates for mechanical activation, available in a diverse array of designs, colors, materials, and shapes. Elevate your comfort and satisfaction with this curated selection, tailored to meet your unique preferences and needs.

#### PROPERTIES

| Material: high quality plastic |
|--------------------------------|
| Dual flushing                  |
| Color: matt black              |
| For 387 concealed cistems      |