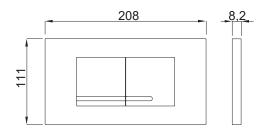

#### **INSTALLATION METHOD**

For installation on concealed flushing cisterns

#### PROPERTIES

| Material: high quality plastic |
|--------------------------------|
| Dual flushing                  |
| Color: matt black              |
| For 387 concealed cistems      |

### SPECIAL FEATURES

Easy installation and service For top or front flushing activation