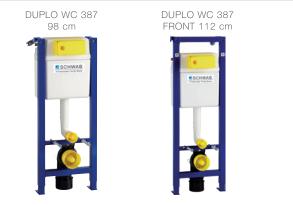

al activation, available in a diverse array of designs, colors, materials, and shapes. Elevate your comfort and satisfaction with this curated selection, tailored to meet your unique preferences and needs.

#### **INSTALLATION METHOD**

For installation on concealed flushing cisterns

#### PROPERTIES

| Material: high quality plastic |
|--------------------------------|
| Dual flushing                  |
| Color: matt black              |
| For 387 concealed cistems      |

### SPECIAL FEATURES

Easy installation and service For top or front flushing activation

### **PRODUCT CONTAINS**

Complete fixing material

#### PACKING

Carton: 20 Pcs





## **OTHER AVAILABLE OPTIONS:**







Brushed bronze

Brushed copper

Brushed black titanium



A GLOBAL FAMILY OF BRANDS

## TO BE USED WITH: