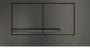

## **KANTOS**

**Article number:** 8050418755

EAN-Code: 8711778228160

Discover the ideal flushing plates for mechanical activation, available in a diverse array of designs, colors, materials, and shapes. Elevate your comfort and satisfaction with this curated selection, tailored to meet your unique preferences and needs.

#### PROPERTIES

| Material: high quality plastic |
|--------------------------------|
| Dual flushing                  |
| Color: matt black              |
| For 387 concealed cistems      |