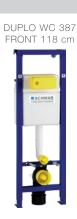

activation, available in a diverse array of designs, colors, materials, and shapes. Elevate your comfort and satisfaction with this curated selection, tailored to meet your unique preferences and needs.

#### **INSTALLATION METHOD**

For installation on concealed flushing cisterns

#### PROPERTIES

| Material: high quality plastic |
|--------------------------------|
| Dual flushing                  |
| Color: matt black              |
| For 387 concealed cistems      |

### SPECIAL FEATURES

Easy installation and service For top or front flushing activation

### **PRODUCT CONTAINS**

Complete fixing material

#### PACKING

Carton: 20 Pcs





## **OTHER AVAILABLE OPTIONS:**







Brushed bronze

Brushed copper

Brushed black titanium



A GLOBAL FAMILY OF BRANDS

## TO BE USED WITH: