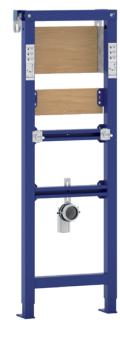

# **DUPLO UR 380**

**Article number:** 8050452751

**EAN-Code:** 8711778118645

In addition to concealed cisterns, we provide elements for various other applications that offer versatile solutions for different construction projects, whether they involve new buildings or renovations, whether in the private or public sector.

Our urinal elements ensure a reliable and efficient installation of the urinal, providing a range of features to meet various requirements.

#### PROPERTIES

Supporting, blue powder coated urinal element, square profile 40x40 mm

Pre-assembled wall brackets and adjustable feet (0-200 mm)

Height adjustable retaining plate for wall panels

Height adjustable and swiveling drain Ø 50 mm