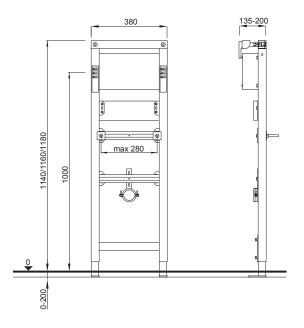

#### PROPERTIES

Supporting, blue powder coated urinal element, square profile 40x40 mm

Pre-assembled wall brackets and adjustable feet (0-200 mm)

Height adjustable retaining plate for wall panels

Height adjustable and swiveling drain Ø 50 mm

# **PRODUCT CONTAINS**

Fastening rod M8 (distance dimension up to 285 mm) Complete installation and fi xing materials