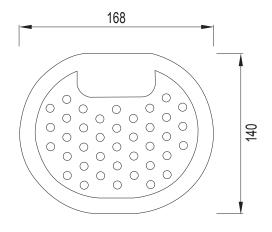

## URINAL SIEVE – RED

**Article number:** 6050453301

EAN-Code: 8711778184367

To enhance the user experience by prioritizing comfort, we present a thoughtfully curated assortment of accessories. These accessories are meticulously engineered to seamlessly integrate with our comprehensive offer of concealed systems.

## PROPERTIES

| Red rubber urine sieve                   |
|------------------------------------------|
| Spread a pleasant fragrance 3 to 4 weeks |
| The soft and flexible material           |
| Fit the urine sieves into each urinal    |
| Reduce the urination next to the urinal  |
| Reduce urine clogging                    |
| For a clean and fresh urinal             |
| Color: red                               |