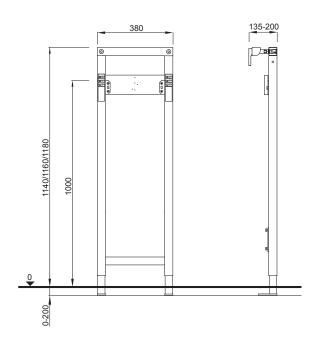

Our adjustable support element ensure a secure and efficient installation for shower or bath tap.

Installation in prefabricated walls, pre-wall installation in dry walls, universal installation into solid walls

### **PROPERTIES**

Supporting, blue powder coated support frame for installation of shower or bath tap square profile 40 x 40 mm

Pre-mounted fixing elements and flexible support legs (0-200 mm) Height-adjustable bracket for tap mounting