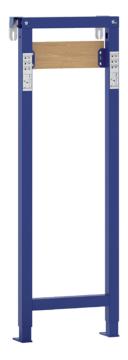

Our adjustable support element ensure a secure and efficient installation for shower or bath tap.

Installation in prefabricated walls, pre-wall installation in dry walls, universal installation into solid walls

### **PROPERTIES**

Supporting, blue powder coated support frame for installation of shower or bath tap square profile 40 x 40 mm

Pre-mounted fixing elements and flexible support legs (0-200 mm) Height-adjustable bracket for tap mounting

### **PRODUCT CONTAINS**

All parts required for installation and mounting are supplied with the product