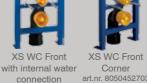

WISA XS concealed cisterns are suitable to connect to plastic piping systems.

WISA XS concealed cisterns come with a preinstalled water connection.

Every XS concealed cistern is supplied with a PE discharge elbow (Ø 90 mm) and PE off set reducer (Ø 90x110) for easy drainage.