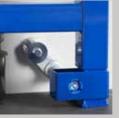

The discharge elbow is adjustable towards the direction of the drainage.

Mechanical or pneuma-

tic operation is possible in

the same system by chan-

ging the lever mechanism.

Pneumatic operation is possible in the same of the mechanism.