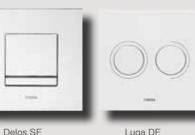

## Control panels

Design and technology meet in the latest innovation by WISA. A line of luxury control panels for the XS system. The control panels are ultra thin, compact, and appear to be detached from the wall. Dutch design in combination with contemporary and trendy materials like aluminium, glass and stainless steel brings stylishness into your bathroom.

Luga DF

Click and break along the fold lines. No tools needed.

As an accessory we offer a pre-cut wall finishing kit.

Easy and quick installation with the pre-installed wall connection.

Optional: For hard to reach drainage pipes you can choose the WISA Flexifon Built-in.