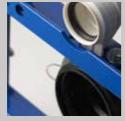

WISA XS concealed cisterns are suitable to connect to plastic piping systems.

WISA XS concealed cisterns come with a preinstalled water connection.

Every XS concealed cistern is supplied with a PE discharge elbow (Ø 90 mm) and PE off set reducer (Ø 90x110) for easy drainage.