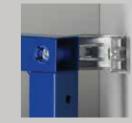

The discharge elbow is adjustable towards the direction of the drainage.

Mechanical or pneuma-

tic operation is possible in

the same system by chan-

ging the lever mechanism.

Pneumatic operation is possible in the same of the mechanism.