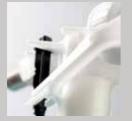

The discharge elbow is adjustable towards the direction of the drainage.

Mechanical or pneuma-

tic operation is possible in

the same system by chan-

ging the lever mechanism.

Pneumatic operation is possible in the same of the mechanism.