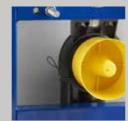

WISA XS concealed cisterns are suitable to connect to plastic piping systems.

WISA XS concealed cisterns come with a preinstalled water connection.

Every XS concealed cistern is supplied with a PE discharge elbow (Ø 90 mm) and PE off set reducer (Ø 90x110) for easy drainage.