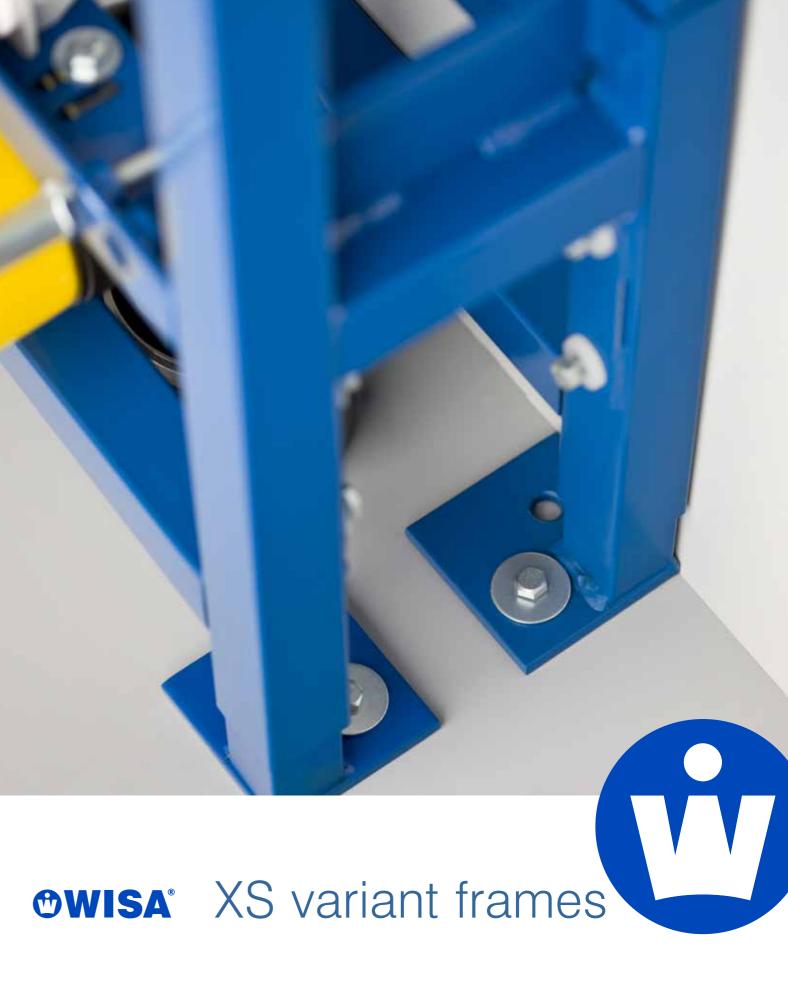

#### WISA XS variant built-in frames

During development of the XS, WISA was assisted by an elaborate team of installers. The practical experience of these professionals show that aspects like easy installation, reliability, failure cost reduction, but also efficient processing and aesthetics are of big importance. This knowledge, combined with WISA's yearlong experience in flushing technology, was the basis for the development of XS, and every other system in the XS series. Besides toilet systems WISA XS also supplies systems for urinal, wash basin and support bars.

If drlling in the floor is not possible we provide a special wall connection set (art. nr. 8050452974).

Including separate drilling template.

Narrow frame of only 38 cm wide which makes it possible to easily position it into a corner.