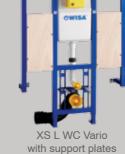

#### WISA XS variant built-in frames

During development of the XS, WISA was assisted by an elaborate team of installers. The practical experience of these professionals show that aspects like easy installation, reliability, failure cost reduction, but also efficient processing and aesthetics are of big importance. This knowledge, combined with WISA's yearlong experience in flushing technology, was the basis for the development of XS, and every other system in the XS series. Besides toilet systems WISA XS also supplies systems for urinal, wash basin and support bars.

If drlling in the floor is not possible we provide a special wall connection set (art. nr. 8050452974).

Including separate drilling template.

Narrow frame of only 38 cm wide which makes it possible to easily position it into a corner.