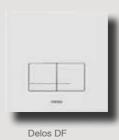

## Control panels

Design and technology meet in the latest innovation by WISA. A line of luxury control panels for the XS system. The control panels are ultra thin, compact, and appear to be detached from the wall. Dutch design in combination with contemporary and trendy materials like aluminium, glass and stainless steel brings stylishness into your bathroom.