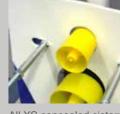

The yellow masonry aid en covers protect the system from dirt during installation.

Easy installation in height by using the two 1-meter level stickers. The frame is adjustable up to 20 centimeters.

cistern by easy changing