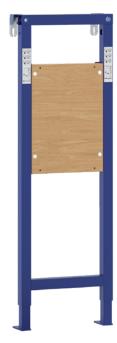

Our support element ensure a secure and efficient installation for support bars, urinal panels, etc.

#### PROPERTIES

Supporting, blue powder coated support element for support handles/urinal separation panels, square profile 40 x 40 mm Pre-mounted fixing elements and flexible support legs (0-200 mm) Height-adjustable bracket for support handles and urinal separation panels mounting