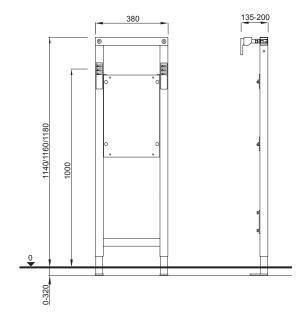

#### PROPERTIES

Supporting, blue powder coated support element for support handles/urinal separation panels, square profile 40 x 40 mm Pre-mounted fixing elements and flexible support legs (0-200 mm) Height-adjustable bracket for support handles and urinal separation panels mounting