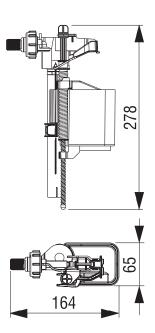

## **FILL VALVE HDV G 3/8**

All our concealed and exposed cistern models offer a 25-year availability of authentic spare parts, providing added peace of mind when choosing our products.

Mechanical fill valve

Short filling time: 6 liters in 38 sec at 0,3 MPa

Quiet filling: 22 dB(A), Classe 2

3/8" side entry

Can be used in all cisterns with side entry

DVGW and NF approved

Supplied with accessories

Suitable for 189 UP, 198 UP, 182 UP, 187 UP concealed systems (under certain conditions, check products exploded views)