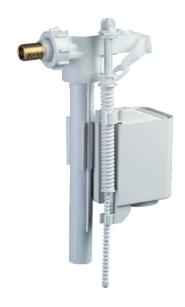

## **FILL VALVE HDV G 3/8**

All our concealed and exposed cistern models offer a 25-year availability of authentic spare parts, providing added peace of mind when choosing our products.

Mechanical fill valve

Short filling time: 6 liters in 38 sec at 0,3 MPa

Quiet filling: 22 dB(A), Classe 2

3/8" side entry

Can be used in all cisterns with side entry

DVGW and NF approved

Supplied with accessories

Suitable for 189 UP, 198 UP, 182 UP, 187 UP concealed systems (under certain conditions, check products exploded views)